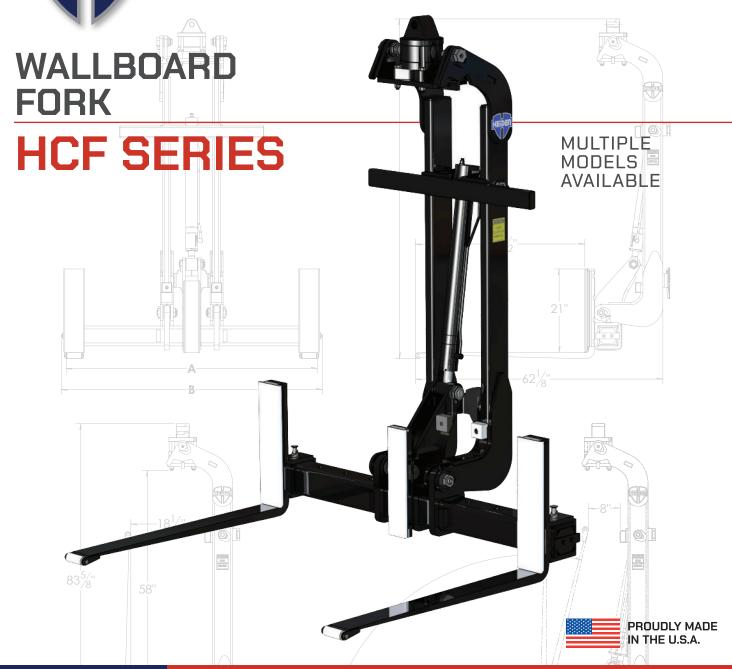

## FEATURES HCF WALLBOARD FORK SERIES

- 6,000 Lb capacity Includes attachment wt
- · 360 Continuous rotation with integrated brake
- · "Twist-n-lock" tine locks
- · Compatible link included
- · Load holding hydraulic cylinder

- · Lower cost replacement parts
- · Weight: 920 lb
- · No minimum order quantity
- · American Made

## **HCF WALLBOARD FORK SERIES**

HCF-5463 / HCF-5472 / HCF-5484

OUR RELIABILITY, DELIVERY, AND INTERCHANGEABLE CUSTOM DESIGNS WILL IMPROVE YOUR BOTTOM LINE.

Interchangeable Components

Exceptional Durability