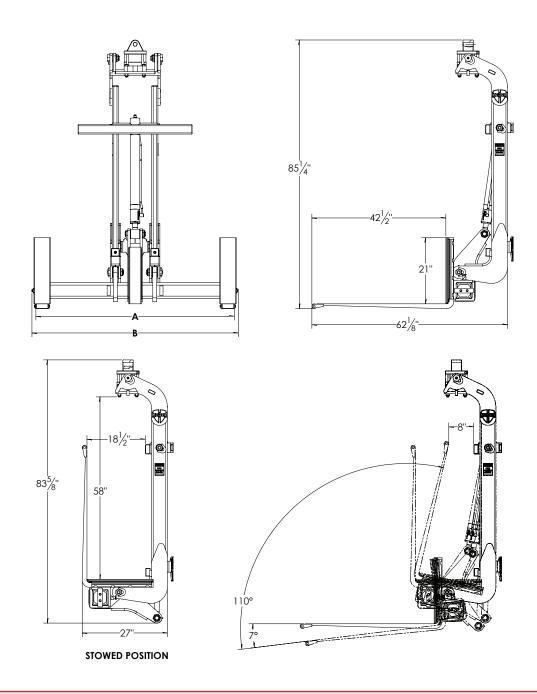

## FEATURES HCF WALLBOARD FORK SERIES

- 6,000 Lb capacity Includes attachment wt
- · 360 Continuous rotation with integrated brake
- · "Twist-n-lock" tine locks
- · Compatible link included
- · Load holding hydraulic cylinder

- · Lower cost replacement parts
- · Weight: 920 lb
- · No minimum order quantity
- · American Made

## **HCF WALLBOARD FORK SERIES**

HCF-5463 / HCF-5472 / HCF-5484

OUR RELIABILITY, DELIVERY, AND INTERCHANGEABLE CUSTOM DESIGNS WILL IMPROVE YOUR BOTTOM LINE.

Interchangeable Components

Exceptional Durability