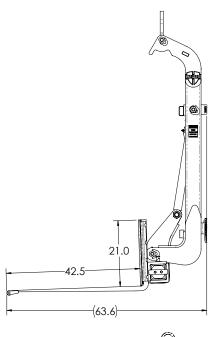

### HCF WALLBOARD FORK SERIES **FEATURES**

- Heiden exclusive
- · Mechanical operation
- · Simple to use
- · Backstop available
- 63" & 72" wide models

- · No batteries or hydraulics
- 6,000 Lb capacity Includes attachment wt
- · Lower cost replacement parts
- · No minimum order quantity

#### HCF-5463 / HCF-5472

<sup>\*</sup>Heiden Inc., reserves the right to change these specifications without notice and without incurring any obligation relating to such changes.