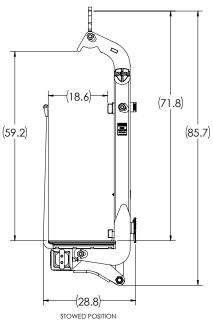

### HCF WALLBOARD FORK SERIES **FEATURES**

- Heiden exclusive
- · Mechanical operation
- · Simple to use
- · Backstop available
- 63" & 72" wide models

- · No batteries or hydraulics
- 6,000 Lb capacity Includes attachment wt
- · Lower cost replacement parts
- · No minimum order quantity

#### HCF-5463 / HCF-5472

<sup>\*</sup>Heiden Inc., reserves the right to change these specifications without notice and without incurring any obligation relating to such changes.