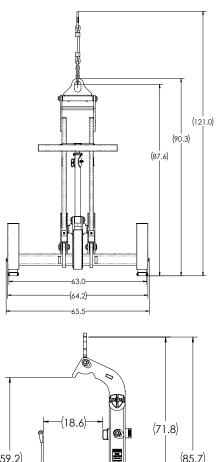

### HCF WALLBOARD FORK SERIES **FEATURES**

- Heiden exclusive
- · Mechanical operation
- · Simple to use
- · Backstop available
- 63" & 72" wide models

- · No batteries or hydraulics
- 6,000 Lb capacity Includes attachment wt
- · Lower cost replacement parts
- · No minimum order quantity

#### HCF-5463 / HCF-5472

<sup>\*</sup>Heiden Inc., reserves the right to change these specifications without notice and without incurring any obligation relating to such changes.