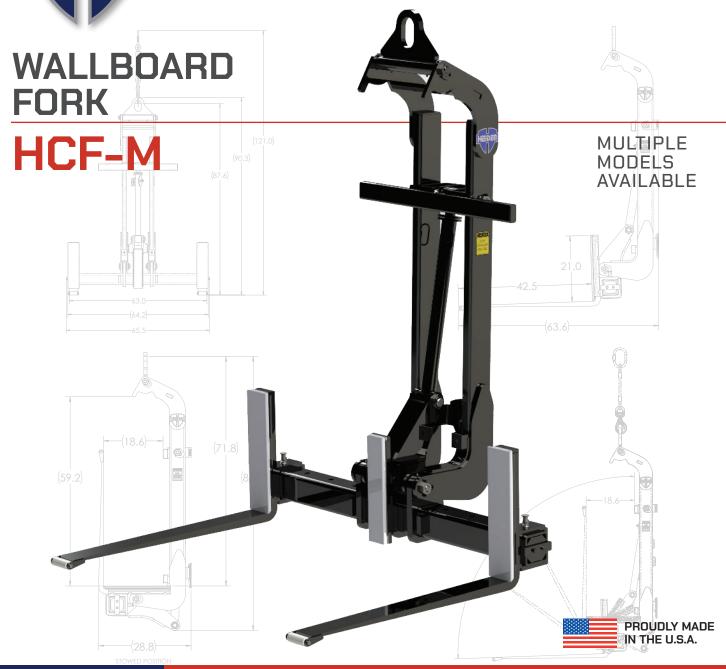

### HCF WALLBOARD FORK SERIES **FEATURES**

- Heiden exclusive
- · Mechanical operation
- · Simple to use
- · Backstop available
- 63" & 72" wide models

- · No batteries or hydraulics
- 6,000 Lb capacity Includes attachment wt
- · Lower cost replacement parts
- · No minimum order quantity

#### HCF-5463 / HCF-5472

<sup>\*</sup>Heiden Inc., reserves the right to change these specifications without notice and without incurring any obligation relating to such changes.