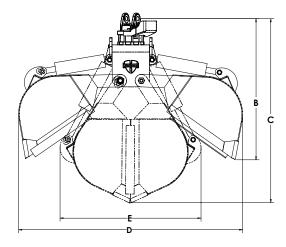

**CLAM BUCKETS** 

| Specifications | HC20-S-3 | HC20-S-4 | HC20-S-5 | HC20-S-6 | HC20-S-8 |
|----------------|----------|----------|----------|----------|----------|
| Α              | 29"      | 35"      | 43"      | 51"      | 67"      |
| В              | 37"      | 37"      | 40"      | 40"      | 40"      |
| С              | 58"      | 58"      | 61"      | 61"      | 61"      |
| D              | 75"      | 75"      | 75"      | 75"      | 75"      |
| Е              | 46"      | 46"      | 46"      | 46"      | 46"      |
| Weight         | 1,040 lb | 1,085 lb | 1,165 lb | 1,415 lb | 1,665 lb |
| Capacity       | 1/3 yard | 1/2 yard | 5/8 yard | 3/4 yard | 1 yard   |