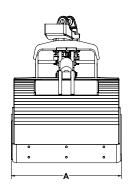

**CLAM BUCKETS** 

| Specifications | HC20-S-3 | HC20-S-4 | HC20-S-5 | HC20-S-6 | HC20-S-8 |
|----------------|----------|----------|----------|----------|----------|
| Α              | 29"      | 35"      | 43"      | 51"      | 67"      |
| В              | 37"      | 37"      | 40"      | 40"      | 40"      |
| С              | 58"      | 58"      | 61"      | 61"      | 61"      |
| D              | 75"      | 75"      | 75"      | 75"      | 75"      |
| Е              | 46"      | 46"      | 46"      | 46"      | 46"      |
| Weight         | 1,040 lb | 1,085 lb | 1,165 lb | 1,415 lb | 1,665 lb |
| Capacity       | 1/3 yard | 1/2 yard | 5/8 yard | 3/4 yard | 1 yard   |