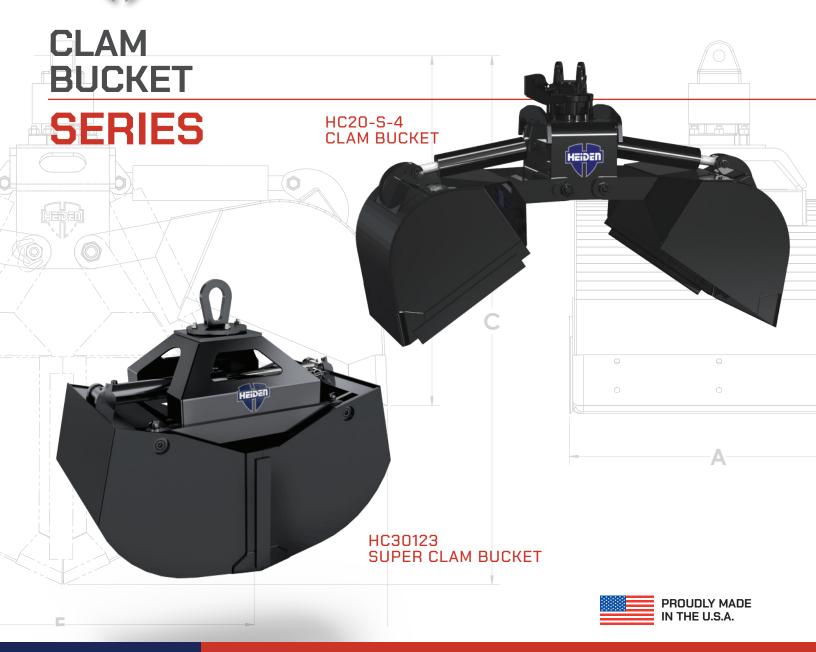

## FEATURES CLAM BUCKET SERIES

#### **Clam Buckets**

- Designed for railroad ballast
- · Can be fitted with teeth for handling ties
- · Widths to 66" available
- · Large 75" opening
- · Continuous rotation standard

#### **Super Clam Buckets**

- Ideal for roofing, wood chips, coal, and other materials
- · Fast, effortless loading
- · Check valve standard
- Optional continuous rotation

HC20-S-3 / HHC20-S-4 / HC20-S-5 / HC20-S-6 / HC20-S-8 HC30112 / HC30123 / HC30133