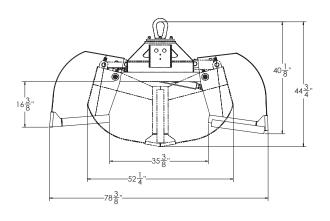

#### SUPER CLAM BUCKETS

| Specifications | HC30112     | HC30123     | HC30133   |
|----------------|-------------|-------------|-----------|
| Digging Width  | 24"         | 32"         | 48"       |
| Height Closed  | 44"         | 44"         | 44"       |
| Bite Opening   | 78 1/4"     | 78 1/4"     | 78 1/4"   |
| Weight         | 640 lb      | 780 lb      | 940 lb    |
| Capacity       | 1/2 cu. yd. | 2/3 cu. yd. | 1 cu. yd. |