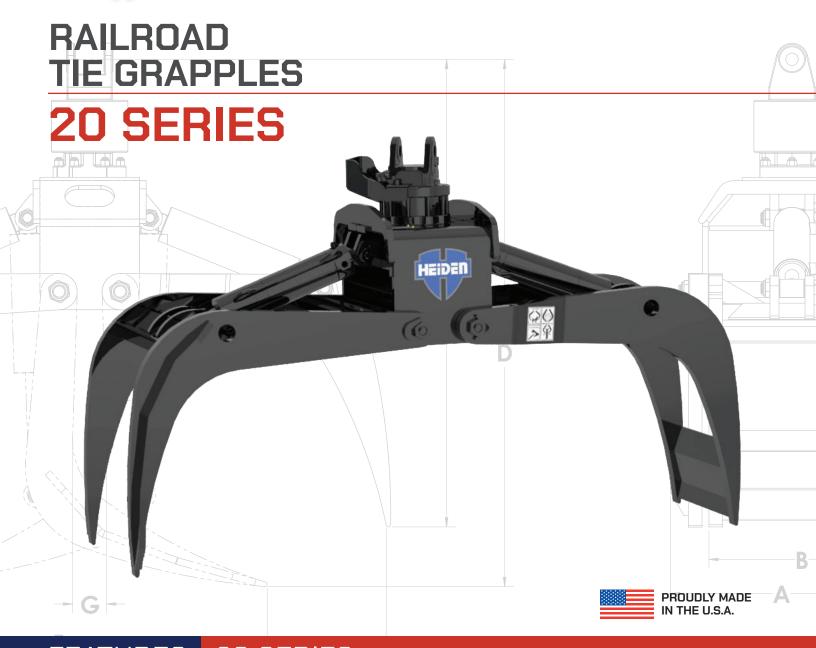

## FEATURES 20 SERIES

- Straight tine ends engineered for removing rail ties from railroad cars
- 1 1/2" thick tines for extra heavy duty service
- · Jaws are replaceable and exchangeable
- · All components are Hi Tensile Steel

- · Center mount O-ring standard
- · CN certified for use on their rail lines
- 11 ton HD continuous rotation standard
- 3 1/2" bore 3,000 psi load holding cylinders

## **HEIDEN** 20 SERIES RAILROAD TIE GRAPPLES