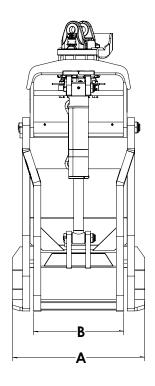

#### HC20-AHR-3 / HC20-AHR-4

| Specifications        | HC20-AHR-3 | HC20-AHR-4 |
|-----------------------|------------|------------|
| A                     | 27"        | 27"        |
| В                     | 18 3/8"    | 18 3/8"    |
| С                     | 47"        | 47"        |
| D                     | 58"        | 53"        |
| E                     | 74"        | 66"        |
| F                     | 39"        | 37"        |
| G                     | 6"         | 6"         |
| Weight (With Rotator) | 1,100 lb   | 1,000 lb   |

<sup>\*</sup>Heiden Inc., reserves the right to change these specifications without notice and without incurring any obligation relating to such changes.