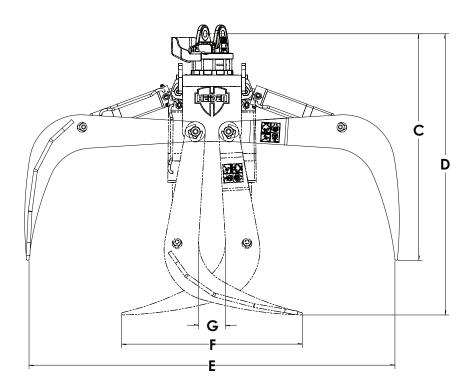

#### HC20-AHR-3 / HC20-AHR-4

| Specifications        | HC20-AHR-3 | HC20-AHR-4 |
|-----------------------|------------|------------|
| A                     | 27"        | 27"        |
| В                     | 18 3/8"    | 18 3/8"    |
| С                     | 47"        | 47"        |
| D                     | 58"        | 53"        |
| E                     | 74"        | 66"        |
| F                     | 39"        | 37"        |
| G                     | 6"         | 6"         |
| Weight (With Rotator) | 1,100 lb   | 1,000 lb   |

<sup>\*</sup>Heiden Inc., reserves the right to change these specifications without notice and without incurring any obligation relating to such changes.