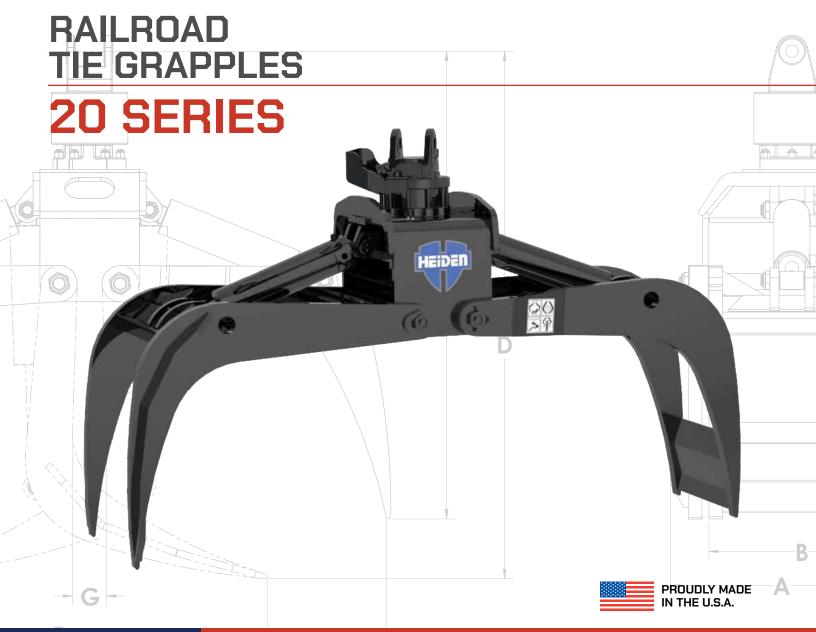

#### HC20-AHR-3 / HC20-AHR-4

| Specifications        | HC20-AHR-3 | HC20-AHR-4 |
|-----------------------|------------|------------|
| Α                     | 27"        | 27"        |
| В                     | 18 3/8"    | 18 3/8"    |
| С                     | 47"        | 47"        |
| D                     | 58"        | 53"        |
| E                     | 74"        | 66"        |
| F                     | 39"        | 37"        |
| G                     | 4"         | 6"         |
| Weight (With Rotator) | 1,140 lb   | 1,030 lb   |