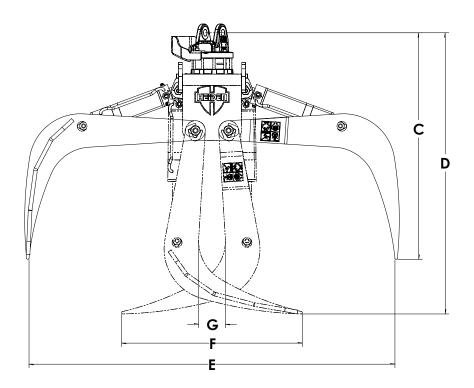

#### HC20-AHR-3 / HC20-AHR-4

| Specifications        | HC20-AHR-3 | HC20-AHR-4 |
|-----------------------|------------|------------|
| Α                     | 27"        | 27"        |
| В                     | 18 3/8"    | 18 3/8"    |
| С                     | 47"        | 47"        |
| D                     | 58"        | 53"        |
| E                     | 74"        | 66"        |
| F                     | 39"        | 37"        |
| G                     | 4"         | 6"         |
| Weight (With Rotator) | 1,140 lb   | 1,030 lb   |